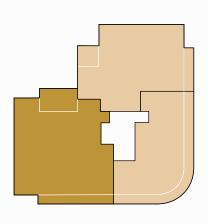

### FLOOR 3 73-3

TOTAL AREA (SQM) 206
GROSS PRIVATE AREA (SQM) 173
OUTDOOR AREA (SQM) 33
PARKING (UNITS) 1