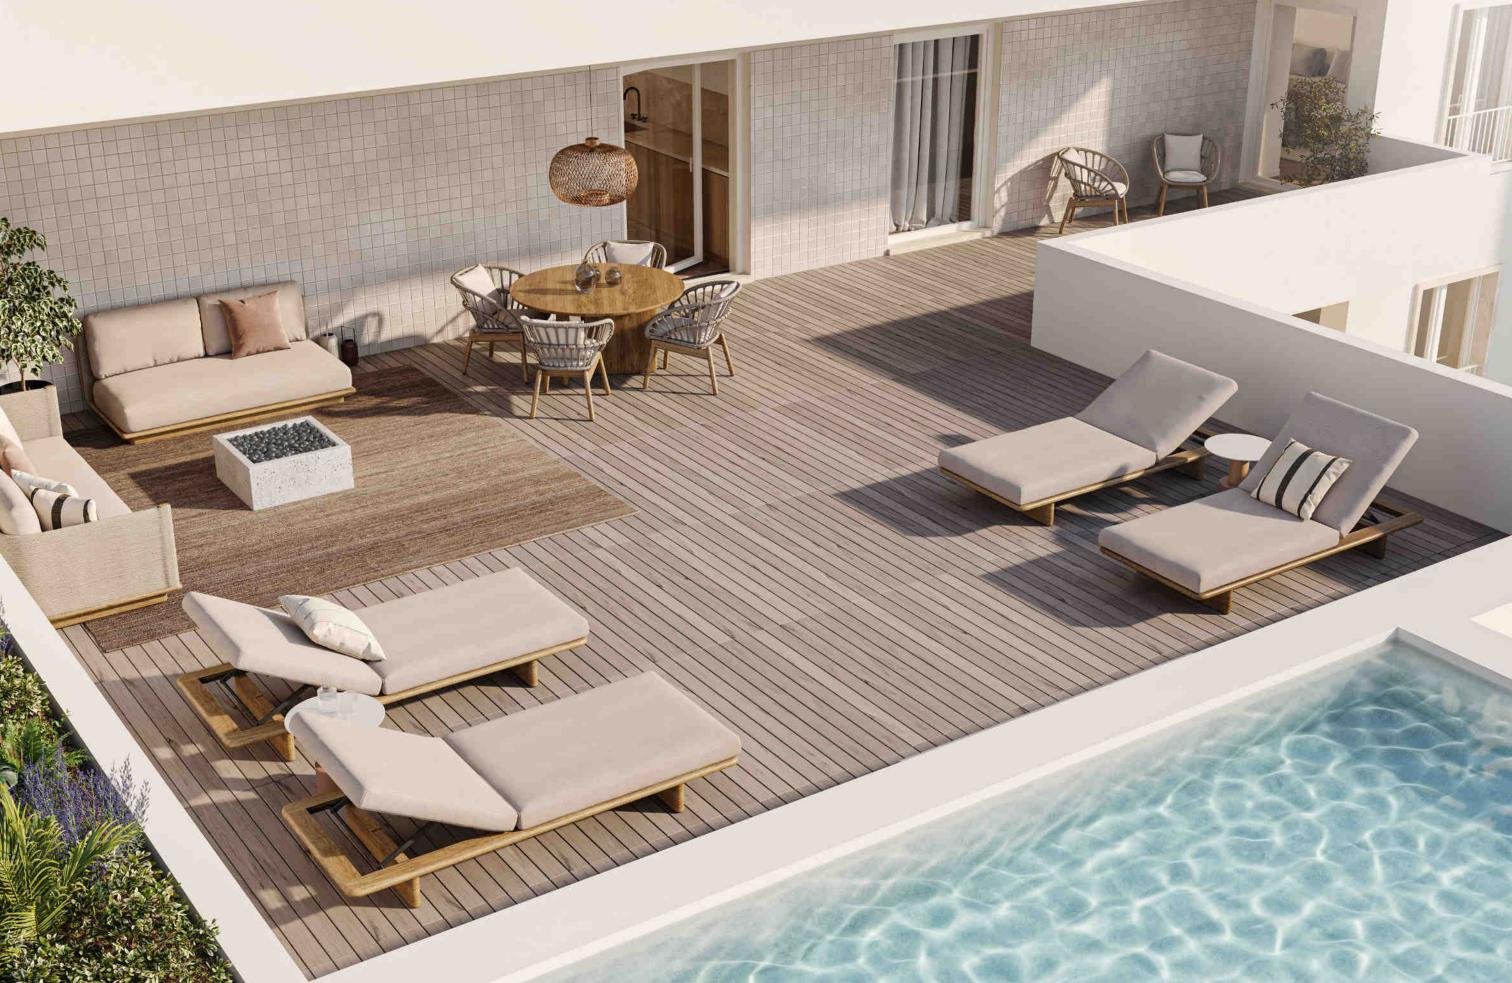

## EXCLUSIVE ROOFTOP LIVING

The Penthouses on the top floor are exclusive and charming apartments with wide exterior spaces. Benefit of elegant balconies and terraces overlooking Lisbon and gardens in the surroundings (including the Gulbenkian).

From enjoying a pool day with your family to drinking a glass of wine in the company of your friends, here you are free to live the life you always wanted.

# LIVE WHERE ONLY THE SKY SITS ABOVE YOU

This premium typology benefits from a private pool, vast exterior balconies and a 144 sqm terrace for you to enjoy Lisbon's +300 yearly sunlight days.

With exclusive views over the Gulbenkian garden, this is the perfect site for living a luxurious life in privacy – where only the sky sits above you.