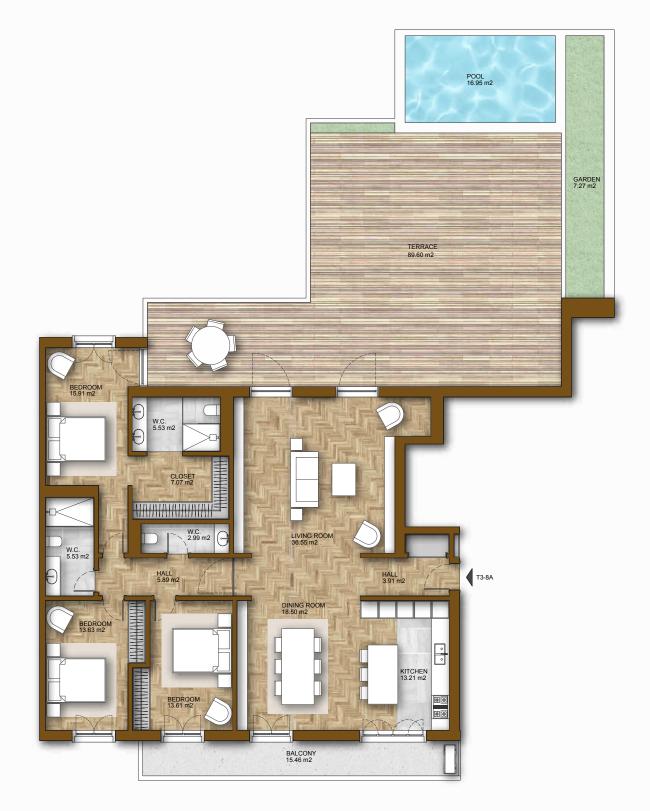

### FLOOR 9+10 T5-9A

TOTAL AREA (SQM) 436
GROSS PRIVATE AREA (SQM) 310
OUTDOOR AREA (SQM) 126
PARKING (UNITS) 2

### FLOOR 8 73-8A

TOTAL AREA (SQM) 314
GROSS PRIVATE AREA (SQM) 170
OUTDOOR AREA (SQM) 144
PARKING (UNITS) 2

APARTMENTS