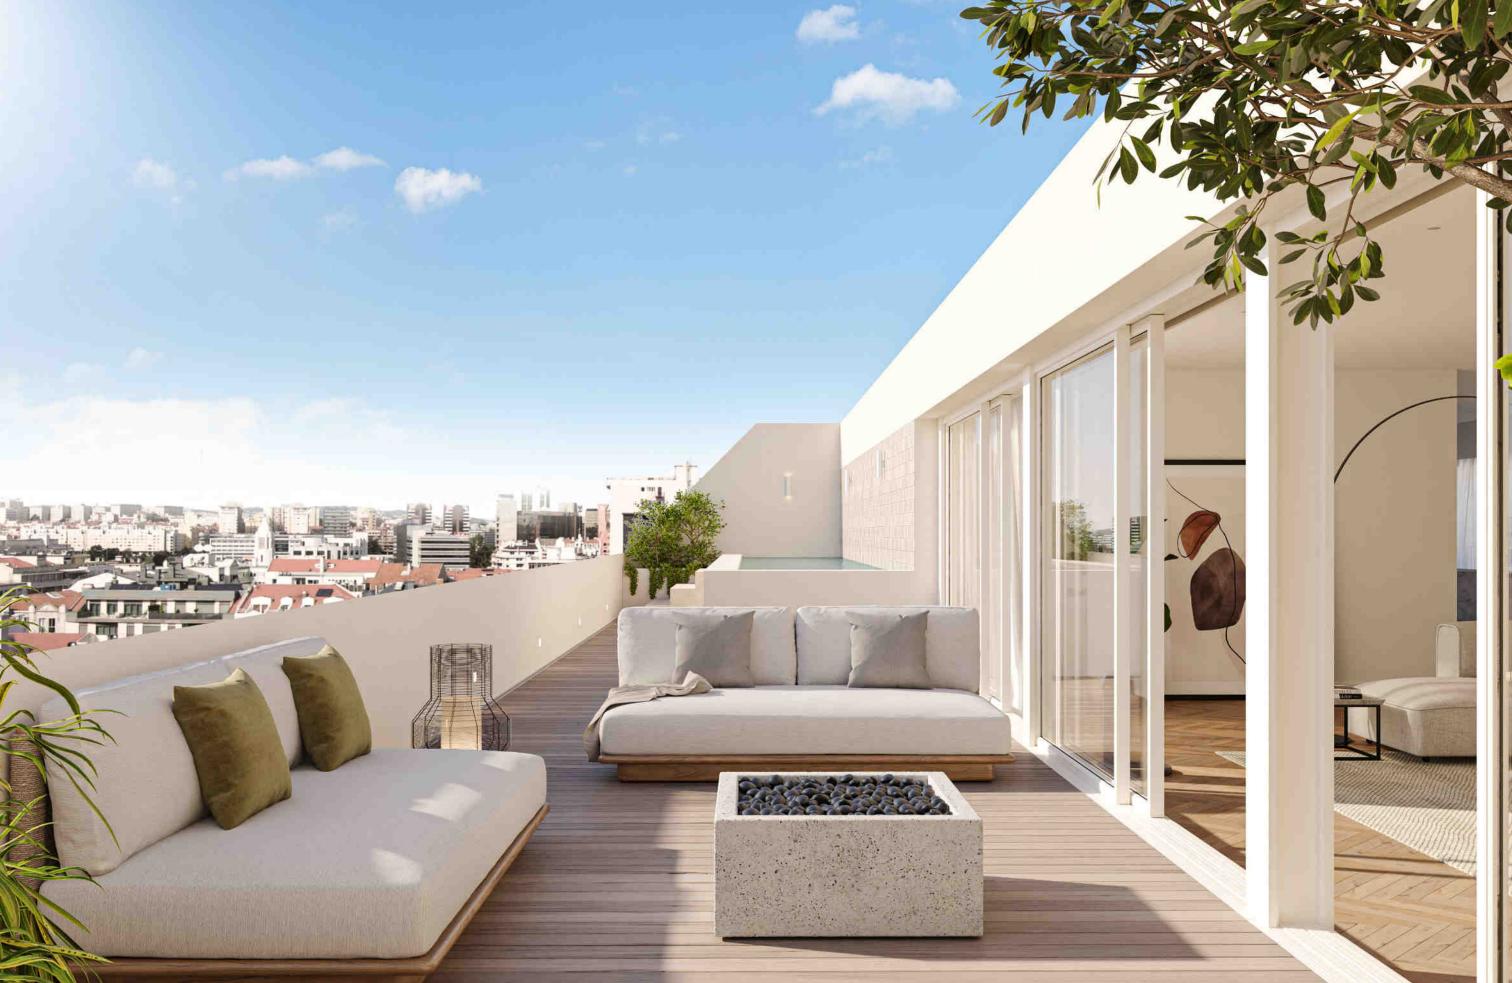

## EXCLUSIVE ROOFTOP LIVING

The Penthouses on the top floor are exclusive and charming apartments with wide exterior spaces. Benefit of elegant balconies and terraces overlooking Lisbon and gardens in the surroundings (including the Gulbenkian).

From enjoying a pool day with your family to drinking a glass of wine in the company of your friends, here you are free to live the life you always wanted.

### ELEGANT IN EVERY DETAIL

The rooftops mix contemporary and functional architecture with the surroundings in a perfect balance between quality of life and luxury.

Every space has vast windows and high-quality finishings, including a spacious Living room merged with a fully equipped kitchen. This upscale place gives an extra touch of luxury and exclusivity to your life, elevating the rooftop living to the next level – cook and have relaxing moments while benefiting from private 270-degree views.