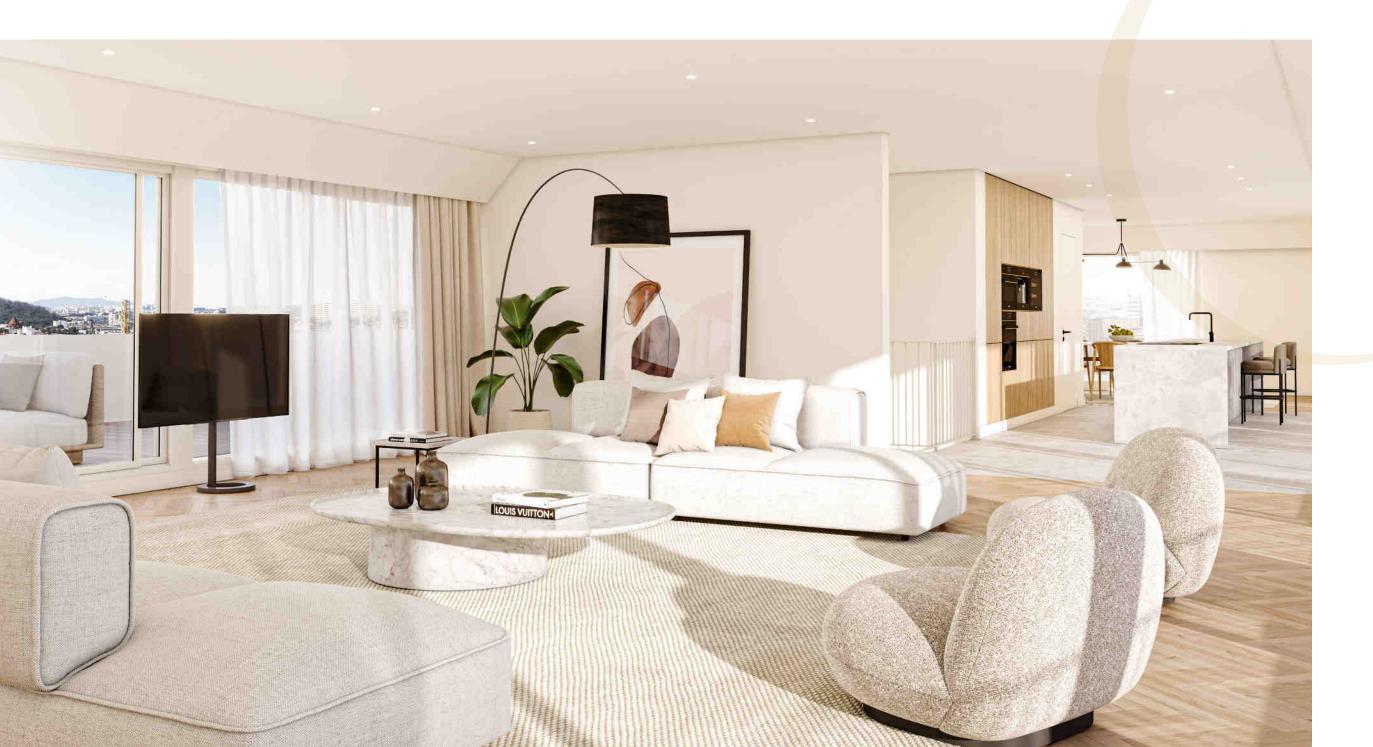

## PERFECT, AS YOU EVER DREAMED

The Outubro 77 project was designed with thoughtful layouts that offer comfortable open spaces and vast balconies with privileged views.

The apartments are carefully outlined with refined finishings and details, reflecting a shiny and clean environment.

## THE ESSENCE OF LUXURY LIVING

Outubro 77's lovely apartments are beautifully refined, from every room to every detail.

Fully adapted to the needs and lifestyle of the modern family, they feature comfortable open spaces, tasteful balconies, and floor-to-ceiling windows that serve the house with natural light.

### SPACIOUS & SHINY

A place of comfort and togetherness, Outubro 77's apartments feature fully equipped kitchens with modern appliances and exquisite ceramic finishings.

**APARTMENTS** 

## THE BEST OF THE MODERN DESIGN

More than comfortable and cosy, the apartments are incredibly convenient and pleasant due to their built-in wardrobes and shiny marble countertops. Every room has wooden floors, giving your apartment a luxury touch and ensuring a warm and enjoyable environment.