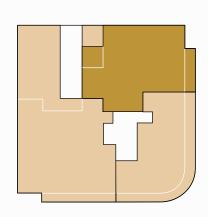

### FLOOR 3 73-3

TOTAL AREA (SQM) 206
GROSS PRIVATE AREA (SQM) 173
OUTDOOR AREA (SQM) 33
PARKING (UNITS) 1