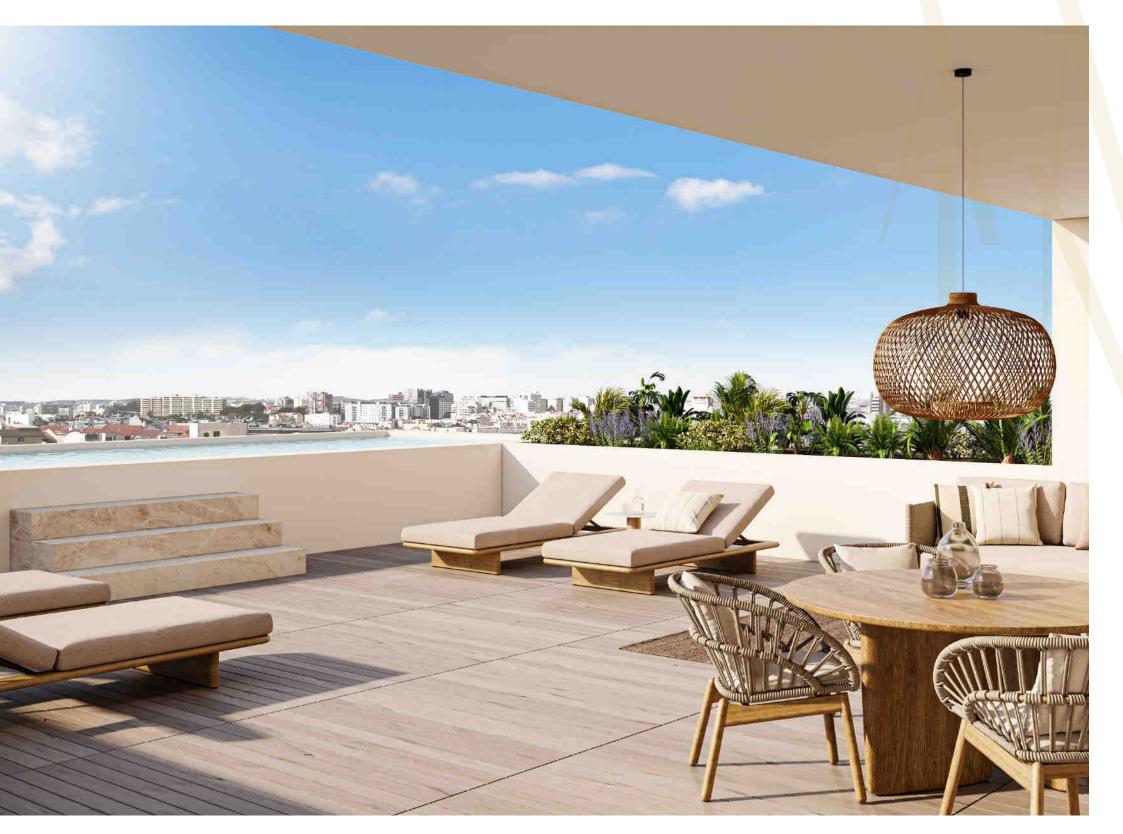

# LIVE WHERE ONLY THE SKY SITS ABOVE YOU

This premium typology benefits from a private pool, vast exterior balconies and a 144 sqm terrace for you to enjoy Lisbon's +300 yearly sunlight days.

With exclusive views over the Gulbenkian garden, this is the perfect site for living a luxurious life in privacy – where only the sky sits above you.

### FLOOR 9+10 T5-9A

TOTAL AREA (SQM) 436
GROSS PRIVATE AREA (SQM) 310
OUTDOOR AREA (SQM) 126
PARKING (UNITS) 2