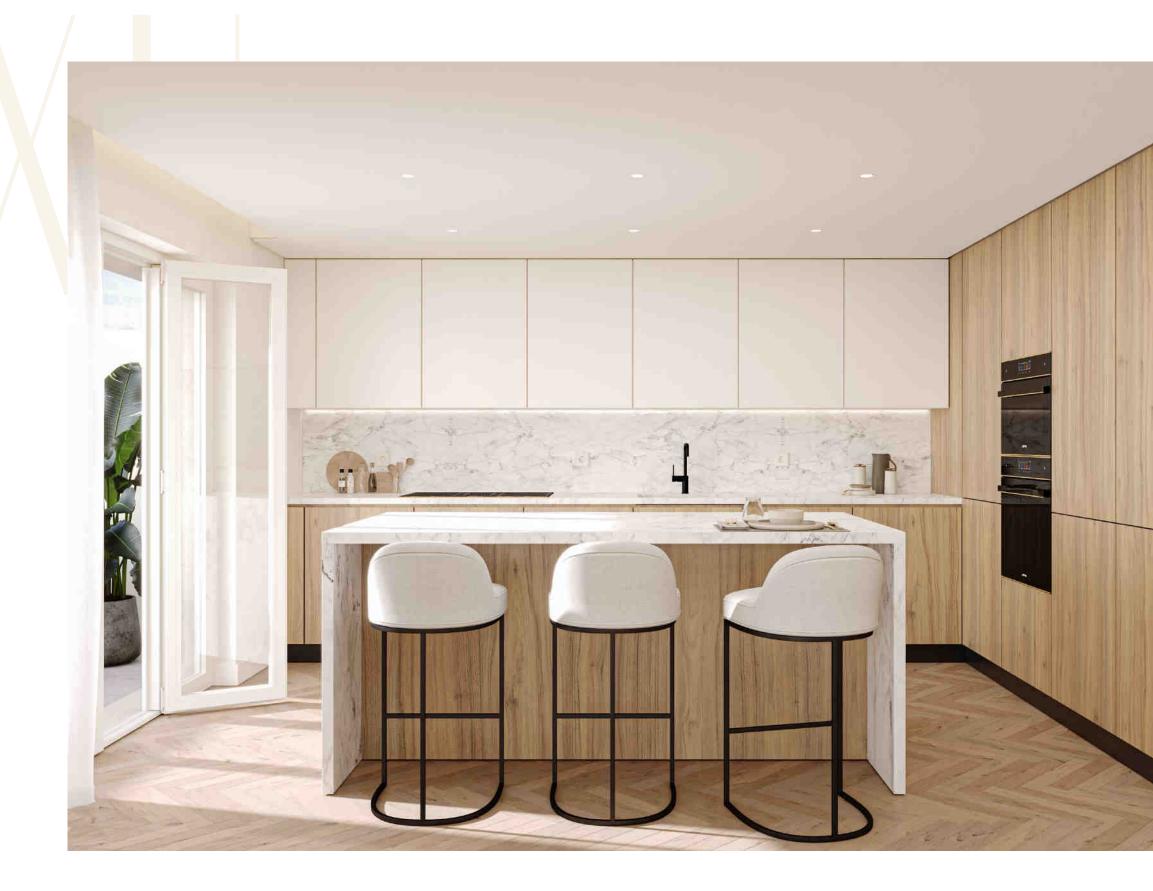

### SPACIOUS & SHINY

A place of comfort and togetherness, Outubro 77's apartments feature fully equipped kitchens with modern appliances and exquisite ceramic finishings.

**APARTMENTS** 

## THE BEST OF THE MODERN DESIGN

More than comfortable and cosy, the apartments are incredibly convenient and pleasant due to their built-in wardrobes and shiny marble countertops. Every room has wooden floors, giving your apartment a luxury touch and ensuring a warm and enjoyable environment.