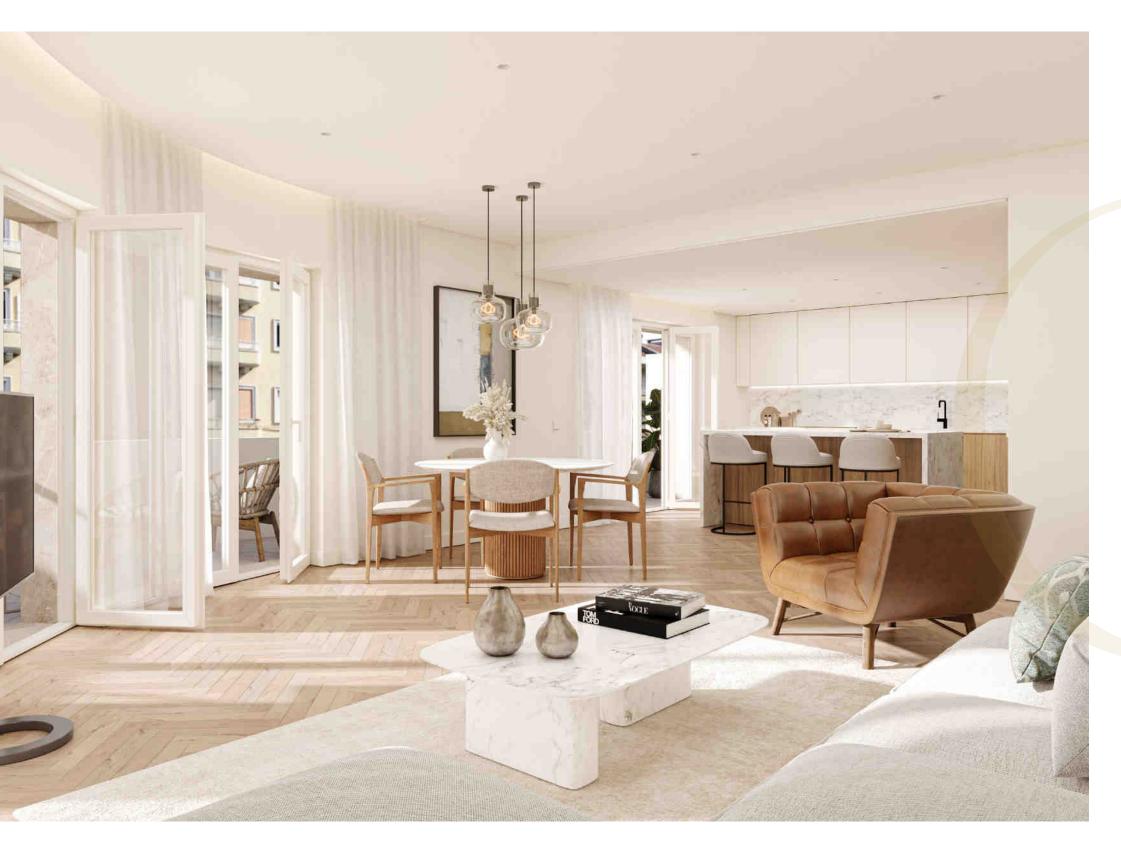

## PERFECT, AS YOU EVER DREAMED

The Outubro 77 project was designed with thoughtful layouts that offer comfortable open spaces and vast balconies with privileged views.

The apartments are carefully outlined with refined finishings and details, reflecting a shiny and clean environment.

## THE ESSENCE OF LUXURY LIVING

Outubro 77's lovely apartments are beautifully refined, from every room to every detail.

Fully adapted to the needs and lifestyle of the modern family, they feature comfortable open spaces, tasteful balconies, and floor-to-ceiling windows that serve the house with natural light.

### SPACIOUS & SHINY

A place of comfort and togetherness, Outubro 77's apartments feature fully equipped kitchens with modern appliances and exquisite ceramic finishings.

**APARTMENTS** 

## THE BEST OF THE MODERN DESIGN

More than comfortable and cosy, the apartments are incredibly convenient and pleasant due to their built-in wardrobes and shiny marble countertops. Every room has wooden floors, giving your apartment a luxury touch and ensuring a warm and enjoyable environment.