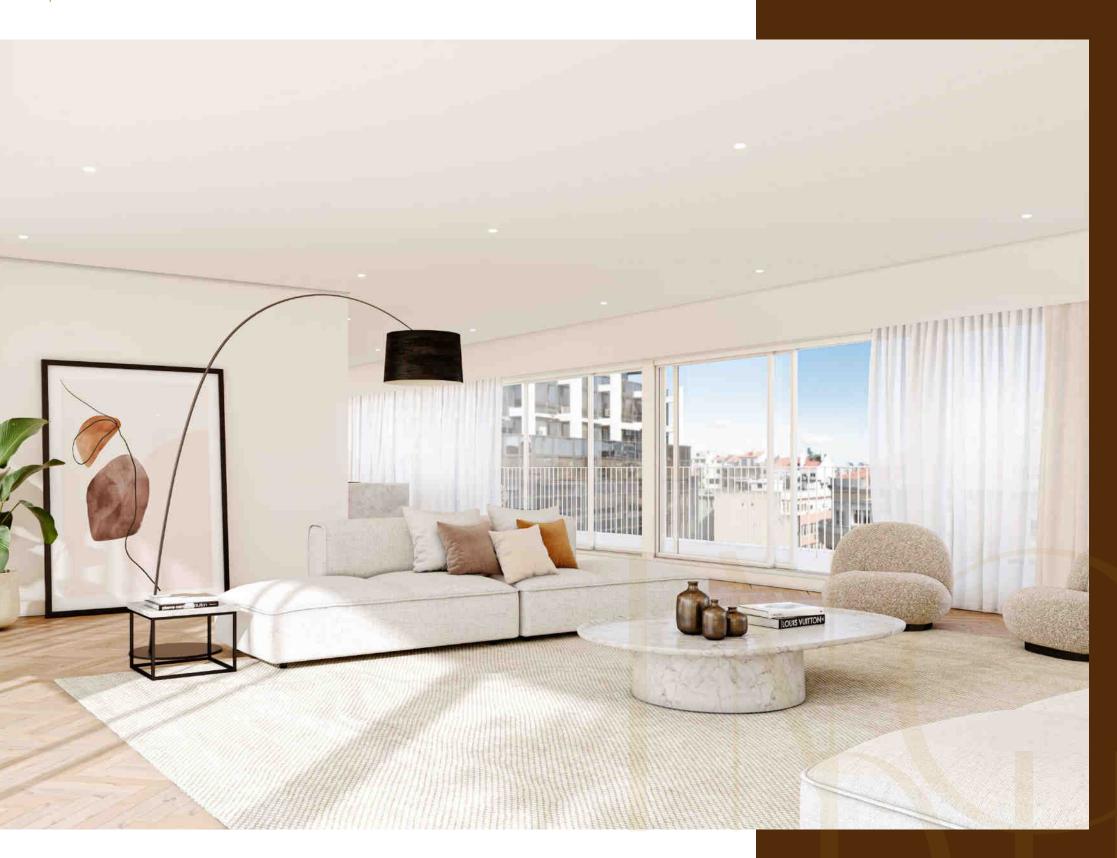

## THE ESSENCE OF LUXURY LIVING

Outubro 77's lovely apartments are beautifully refined, from every room to every detail.

Fully adapted to the needs and lifestyle of the modern family, they feature comfortable open spaces, tasteful balconies, and floor-to-ceiling windows that serve the house with natural light.

### SPACIOUS & SHINY

A place of comfort and togetherness, Outubro 77's apartments feature fully equipped kitchens with modern appliances and exquisite ceramic finishings.

**APARTMENTS** 

## THE BEST OF THE MODERN DESIGN

More than comfortable and cosy, the apartments are incredibly convenient and pleasant due to their built-in wardrobes and shiny marble countertops. Every room has wooden floors, giving your apartment a luxury touch and ensuring a warm and enjoyable environment.