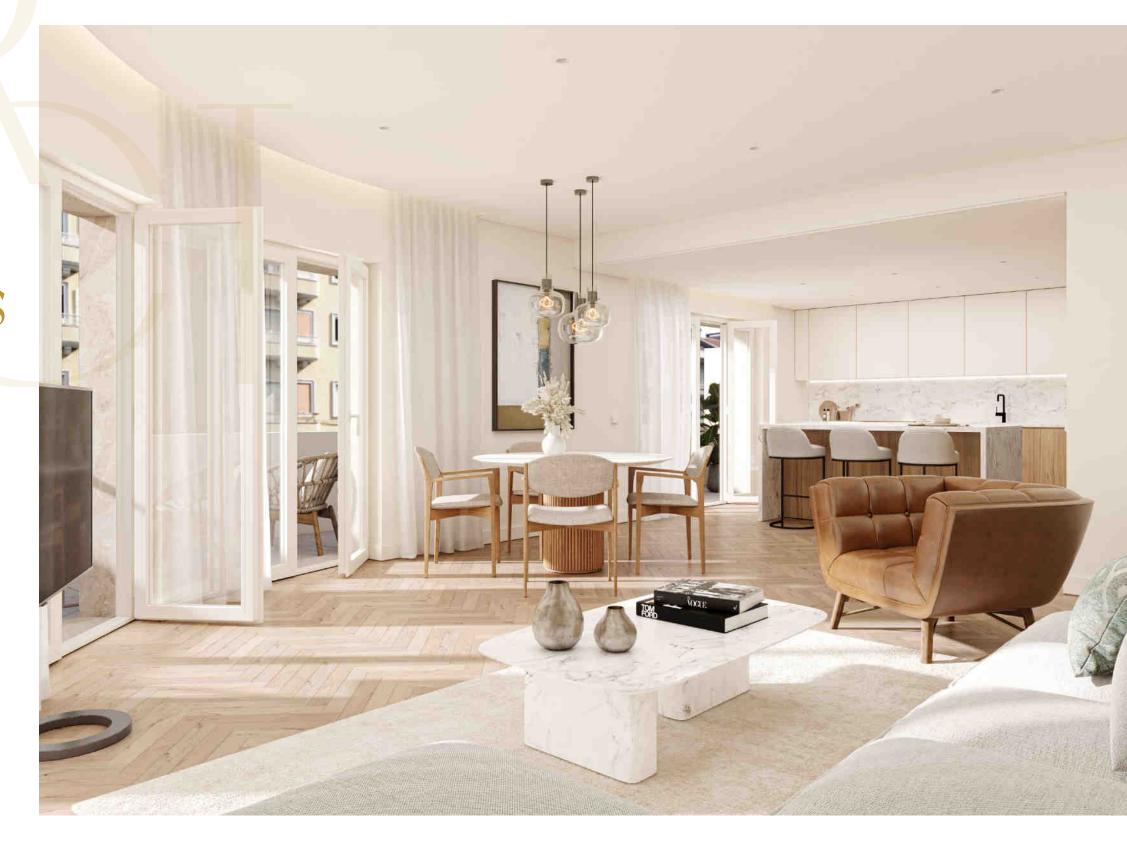

## THE ESSENCE OF LUXURY LIVING

Outubro 77's lovely apartments are beautifully refined, from every room to every detail.

Fully adapted to the needs and lifestyle of the modern family, they feature comfortable open spaces, tasteful balconies, and floor-to-ceiling windows that serve the house with natural light.

### SPACIOUS & SHINY

A place of comfort and togetherness, Outubro 77's apartments feature fully equipped kitchens with modern appliances and exquisite ceramic finishings.

**APARTMENTS** 

## THE BEST OF THE MODERN DESIGN

More than comfortable and cosy, the apartments are incredibly convenient and pleasant due to their built-in wardrobes and shiny marble countertops. Every room has wooden floors, giving your apartment a luxury touch and ensuring a warm and enjoyable environment.