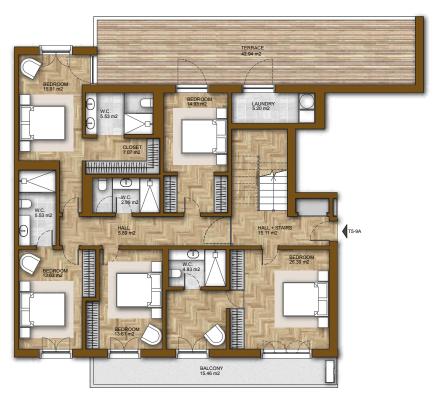

### **APARTMENTS**

4 Bedrooms 316 sqm

3 Bedrooms 162 to 258 sqm

2 Bedrooms 140 to 144 sqm 7