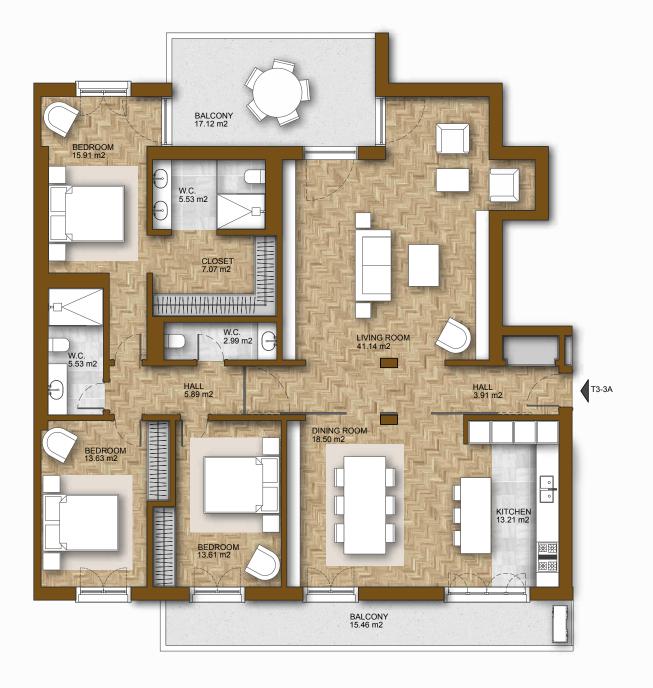

### FLOOR 3 73-3

TOTAL AREA (SQM) 206
GROSS PRIVATE AREA (SQM) 173
OUTDOOR AREA (SQM) 33
PARKING (UNITS) 1