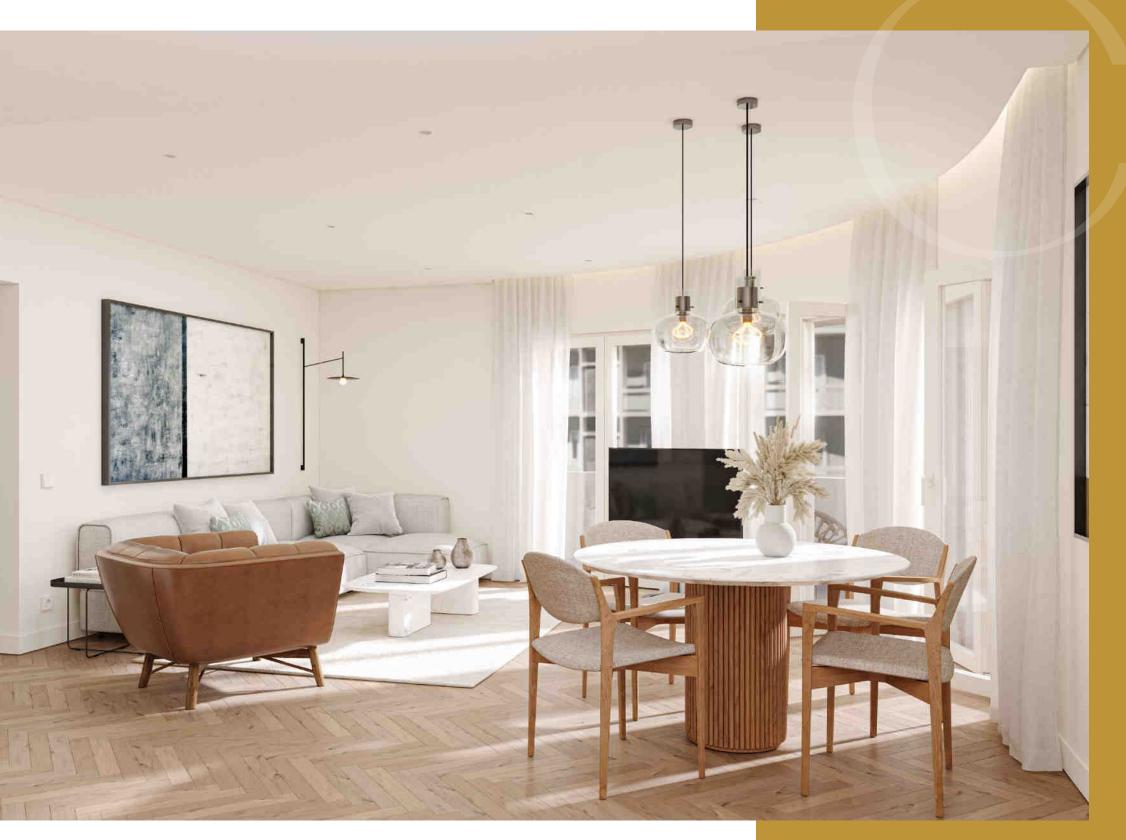

## THE ESSENCE OF LUXURY LIVING

Outubro 77's lovely apartments are beautifully refined, from every room to every detail.

Fully adapted to the needs and lifestyle of the modern family, they feature comfortable open spaces, tasteful balconies, and floor-to-ceiling windows that serve the house with natural light.

### SPACIOUS & SHINY

A place of comfort and togetherness, Outubro 77's apartments feature fully equipped kitchens with modern appliances and exquisite ceramic finishings.

**APARTMENTS** 

## THE BEST OF THE MODERN DESIGN

More than comfortable and cosy, the apartments are incredibly convenient and pleasant due to their built-in wardrobes and shiny marble countertops. Every room has wooden floors, giving your apartment a luxury touch and ensuring a warm and enjoyable environment.