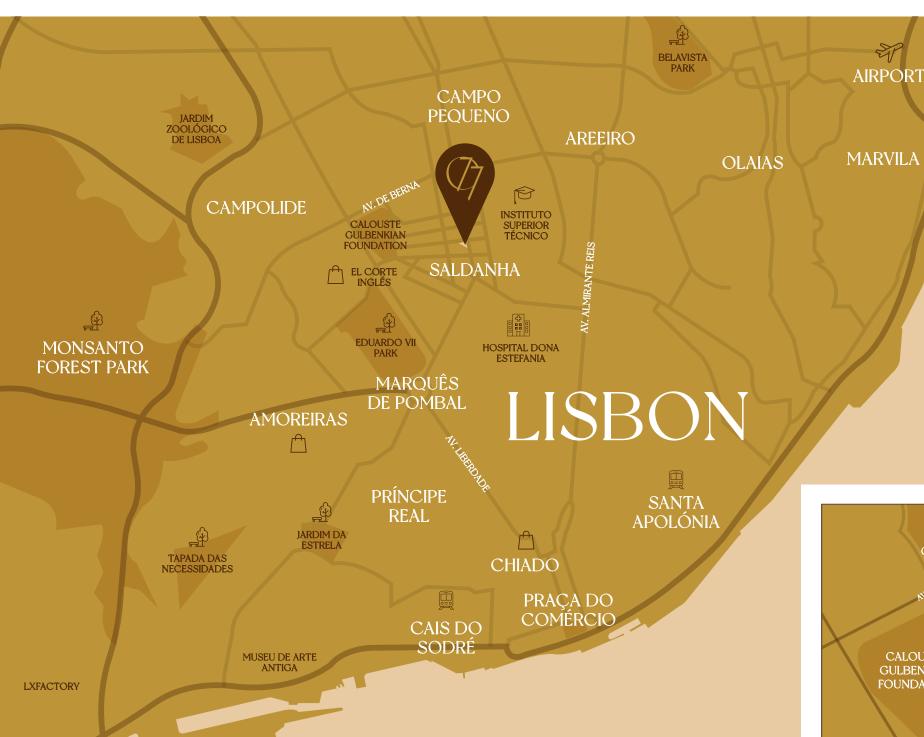

### LOCATION

# EVERYTHING YOU NEED AT YOUR DOORSTEP

The O77 is located in the heart of Avenidas Novas, one of the most connected neighbourhoods in Lisbon. Next to the Saldanha roundabout, Avenida da República and El Corte Inglés, O77 offers unparalleled access to the city's transportation veins, such as highways, subway, and a short 10-minute drive to the airport.

The Calouste Gulbenkian and the Eduardo VII park are easily accessible through the cycling lanes. In your free time, join your friends to drink coffee and chat for hours while enjoying breathtaking views.