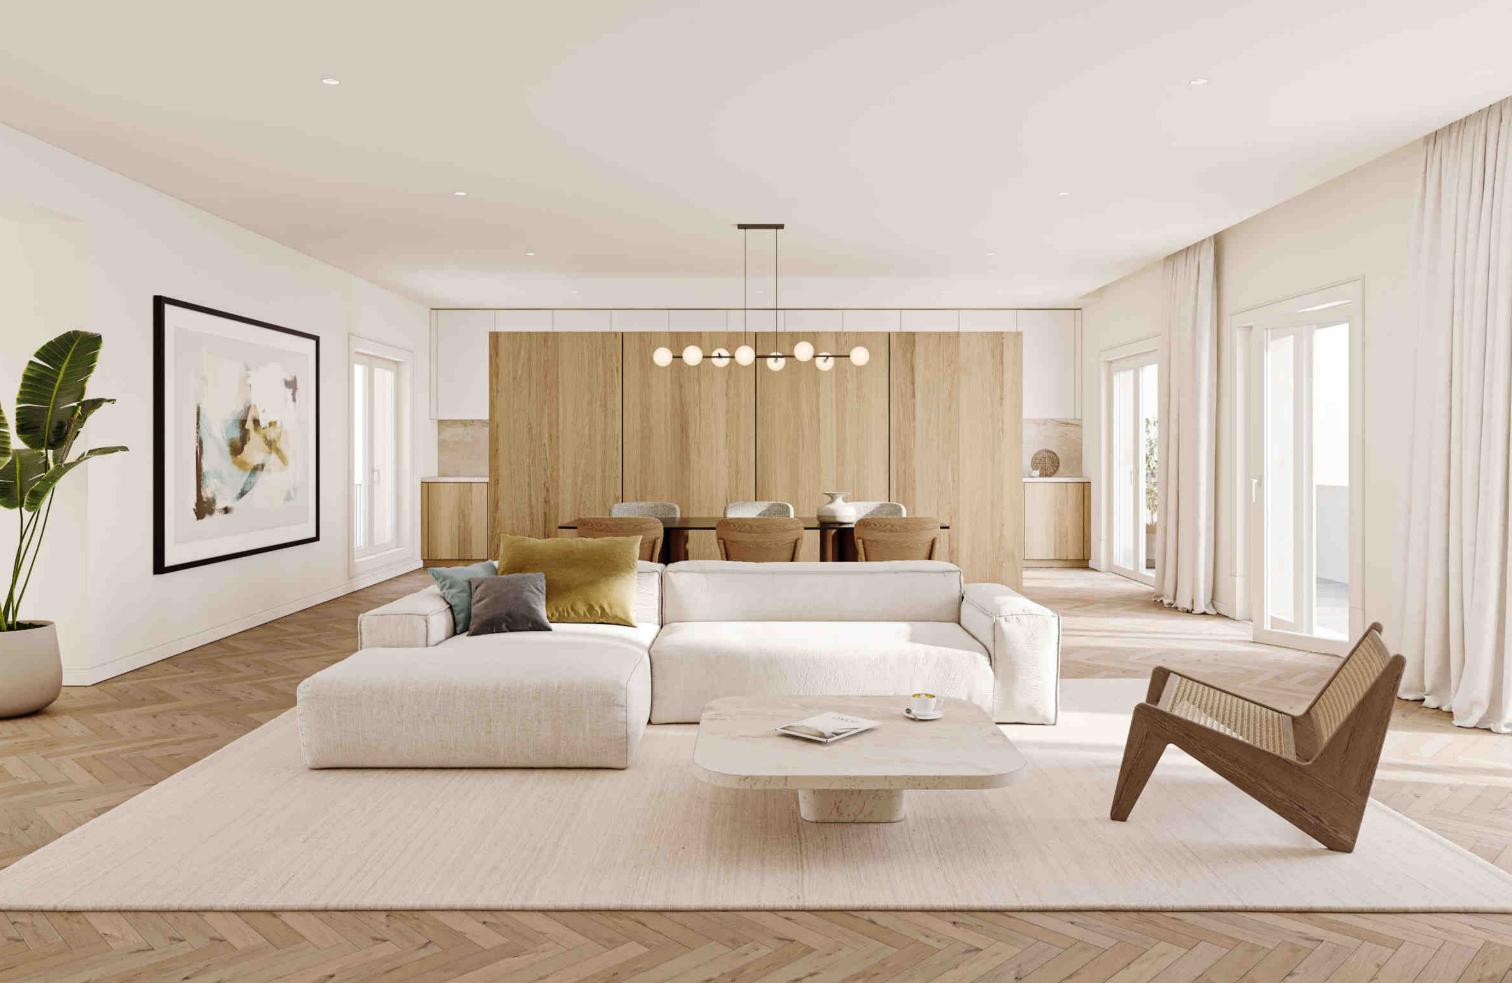

## PERFECT, AS YOU EVER DREAMED

The Outubro 77 project was designed with thoughtful layouts that offer comfortable open spaces and vast balconies with privileged views.

The apartments are carefully outlined with refined finishings and details, reflecting a shiny and clean environment.

## THE ESSENCE OF LUXURY LIVING

Outubro 77's lovely apartments are beautifully refined, from every room to every detail.

Fully adapted to the needs and lifestyle of the modern family, they feature comfortable open spaces, tasteful balconies, and floor-to-ceiling windows that serve the house with natural light.

## THE BEST OF THE MODERN DESIGN

More than comfortable and cosy, the apartments are incredibly convenient and pleasant due to their built-in wardrobes and shiny marble countertops. Every room has wooden floors, giving your apartment a luxury touch and ensuring a warm and enjoyable environment.