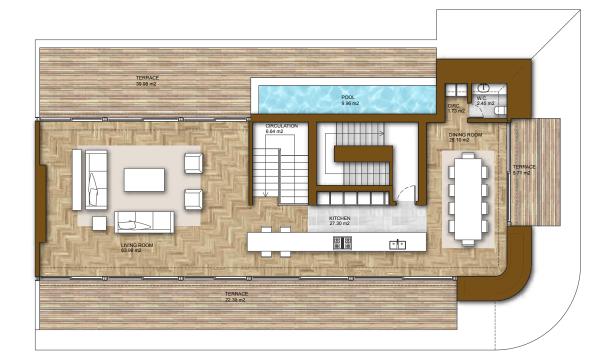

# LIVE WHERE ONLY THE SKY SITS ABOVE YOU

This premium typology benefits from a private pool, vast exterior balconies and a 144 sqm terrace for you to enjoy Lisbon's +300 yearly sunlight days.

With exclusive views over the Gulbenkian garden, this is the perfect site for living a luxurious life in privacy – where only the sky sits above you.

### FLOOR 9+10 T5-9A

TOTAL AREA (SQM) 436
GROSS PRIVATE AREA (SQM) 310
OUTDOOR AREA (SQM) 126
PARKING (UNITS) 2