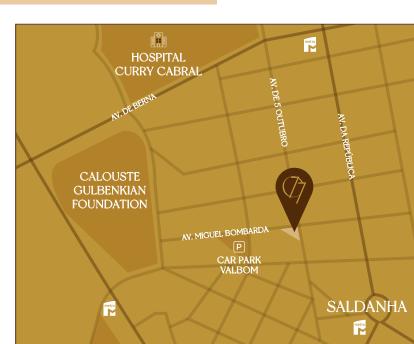

### LOCATION

# EVERYTHING YOU NEED AT YOUR DOORSTEP

The O77 is located in the heart of Avenidas Novas, one of the most connected neighbourhoods in Lisbon. Next to the Saldanha roundabout, Avenida da República and El Corte Inglés, O77 offers unparalleled access to the city's transportation veins, such as highways, subway, and a short 10-minute drive to the airport.

The Calouste Gulbenkian and the Eduardo VII park are easily accessible through the cycling lanes. In your free time, join your friends to drink coffee and chat for hours while enjoying breathtaking views.