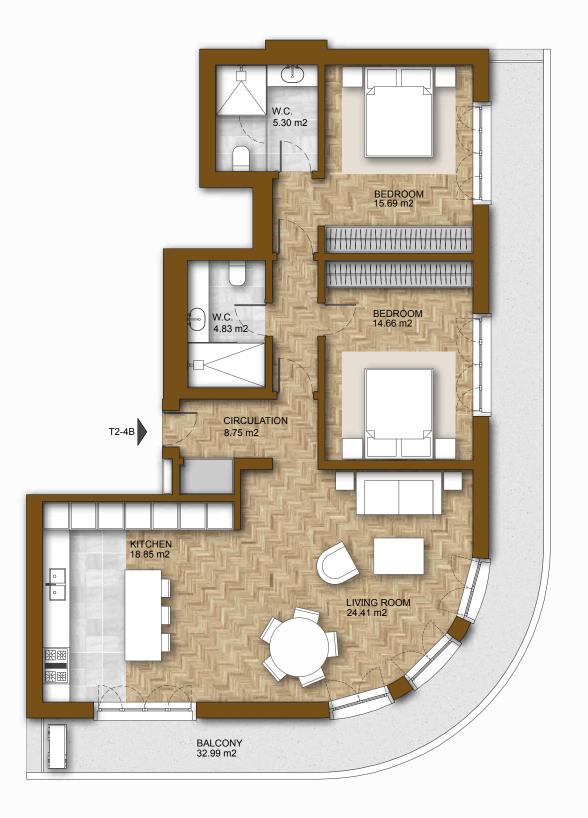

### FLOOR 4 T2-4B

TOTAL AREA (SQM)

GROSS PRIVATE AREA (SQM)

OUTDOOR AREA (SQM)

PARKING (UNITS)

141

108

108