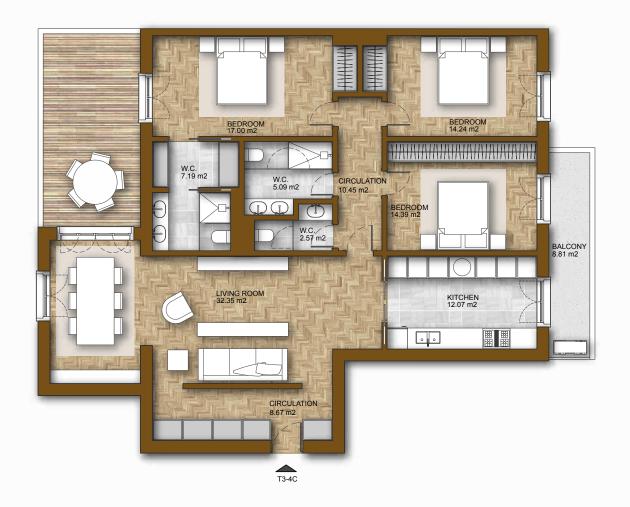

### FLOOR 4 73-4C

TOTAL AREA (SQM) 163
GROSS PRIVATE AREA (SQM) 145
OUTDOOR AREA (SQM) 18
PARKING (UNITS) 1